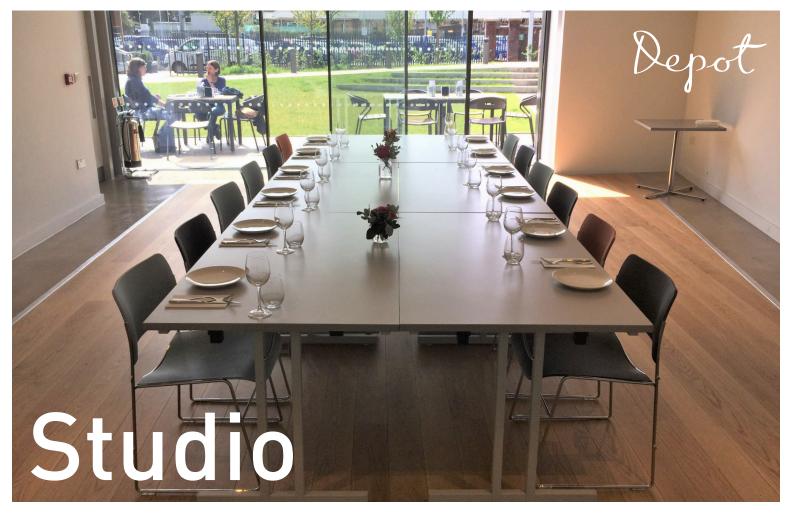

The Studio is Depot's most flexible space. The light-filled room opens out onto the terrace, with full-height sliding doors, combining with the option of a black-out curtain to offer either complete privacy or an indoor/outdoor space, incorporating the terrace.

It can be used for receptions, private dining, meetings, presentations and much more. It is also fully accessible and can be used as an alternative screening room.

Hire fee rates: £60 per hour, £180 half day, £300 full day. All prices inclusive of VAT

## Capacity

40 audience, 28 dining, 24 cabaret 16 boardroom, 12 classroom.