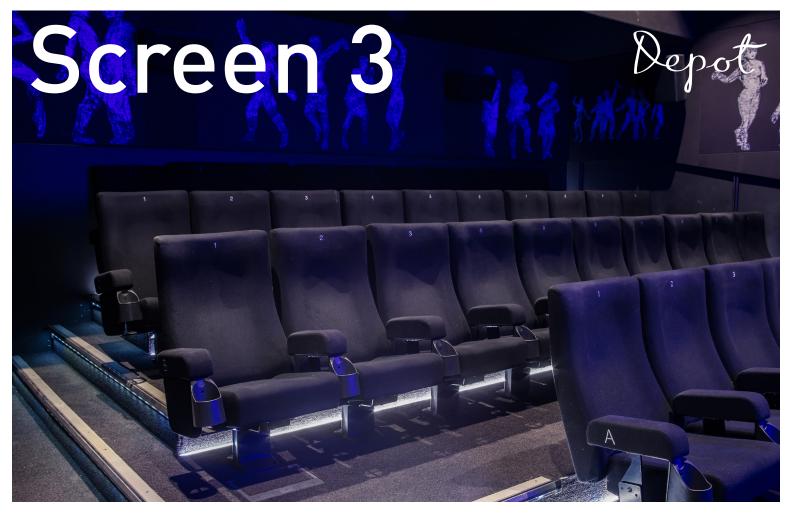

Capacity 38 seating

Screen size 5m x 2.10m

Staging / performance area 2.5m deep x 5m wide, not raised

## Lighting

As well as the house lights each screen has a fixed lighting rig.

Contact Bonnie Macrae to discuss your options.

events@lewesdepot.org 07517 434510 Screen 3 is our most intimate cinema and the perfect place for a small group to enjoy a film or hold a presentation.