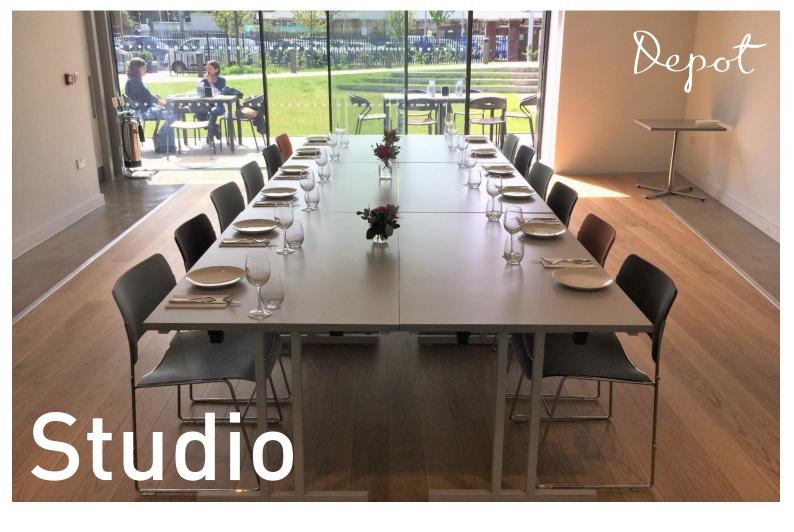

The Studio is Depot's most flexible space. The light-filled room opens out onto the terrace, with full-height sliding doors, combining with the option of a black-out curtain to offer either complete privacy or an indoor/outdoor space, incorporating the terrace.

It can be used for receptions, private dining, meetings, presentations and much more. It is also fully accessible and can be used as an alternative screening room.

Hire fee rates: £60 per hour, £180 half day, £300 full day. Parties & receptions £180. All prices inclusive of VAT.

## Capacity

40 audience, 28 dining, 24 cabaret, 16 boardroom, 12 classroom.