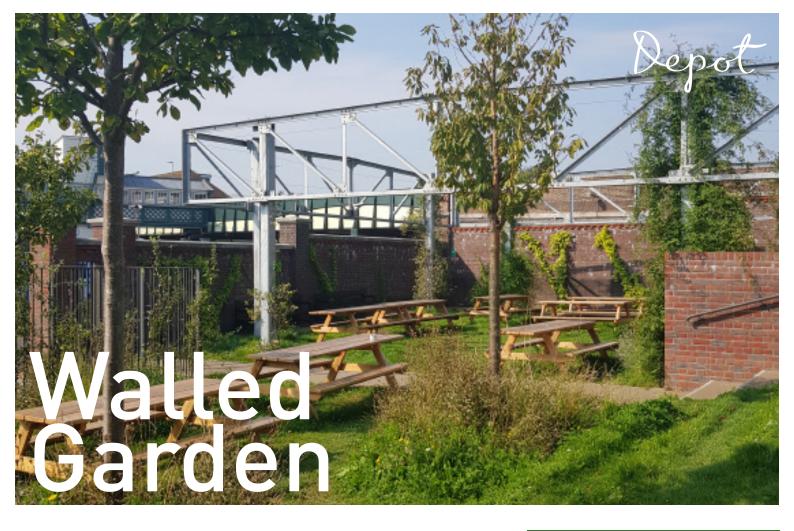

Depot's Walled Garden is an idyllic haven in the centre of Lewes. The perfect space to hold a special alfresco celebration or reception. The picnic benches, pop up bar and delicious catering options offer a relaxed hire space outdoors.

Capacity 70 standing reception, 42 dining.

Catering Finger buffet or buffet menu

All prices inclusive of VAT.

ICO photography by Paul Johnson

Contact Bonnie Macrae to discuss your options.

events@lewesdepot.org 07517 434510