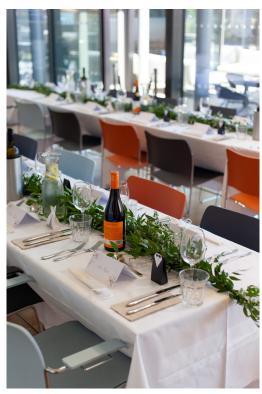

Depot has several areas that can be hired for weddings for small and large celebrations.

Our Walled Garden is an idyllic haven in the centre of Lewes. The Gallery offers a large modern indoor space, with floor-to-ceiling windows looking out onto the terrace. The Studio is our smaller flexible space also looking out onto the terrace. Our stylish private cocktail bar can add another element to your celebration.

These spaces can be hired together or individually, offering flexibility to plan your perfect day.

Hire/staffing fees range between £200 - £300 + minimum spend guarantee of between £1,000 - £2,000. This amount can be spent on drinks and pre-ordered hospitality during the event.

These costs are for a four hour booking for a single space. Longer hire is possible with prices on application.

Capacity
20 - 52 dining, 80 standing reception

Contact Bonnie Macrae to discuss your options.